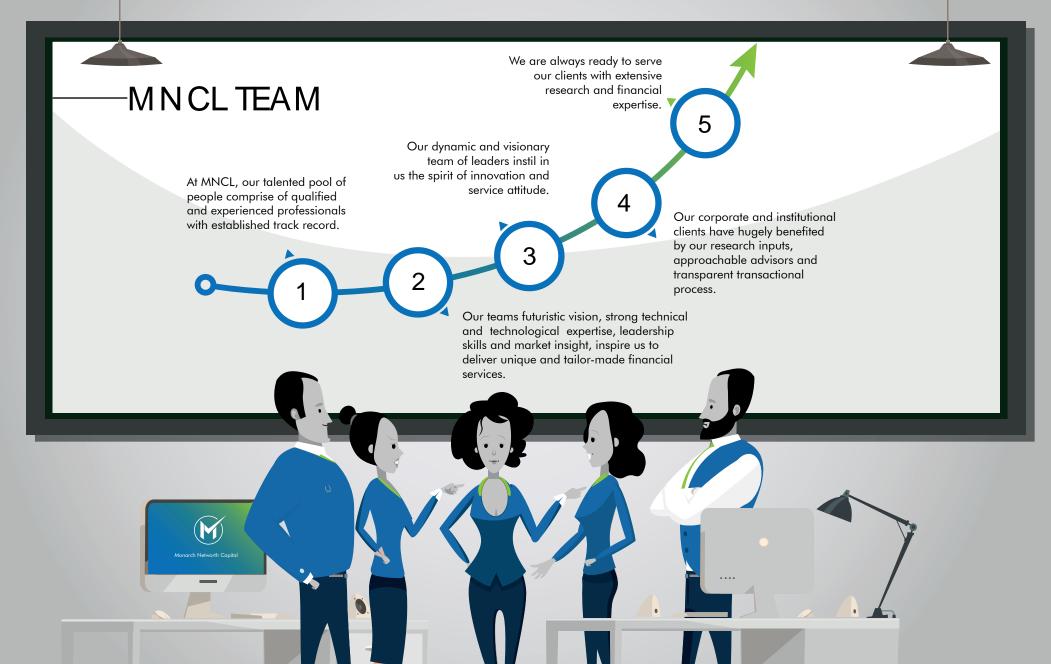

At Monarch Networth, our team of analysts looks after the fundamental and Technical aspects of all forms of research. Our analysts understand the various aspects of the Indian Financial Market i.e. Equity, Commodity, Currency and International market review and are also proficient with renowned research tools

#### **FUNDAMENTAL RESEARCH DESK**

01

Our fundamental research desk follows the bottoms up process for stock picking and also covers small and mid-cap stocks from various sectors and industries.

02

We constantly track the developments and events taking place which are related to particular stocks and sectors 03

We are also in touch with the management teams of Companies to gain better understanding of the stocks under our coverage.

04

Our analysts frequently visit plants, Companies and also attend various management meets, road shows etc. to strengthen their knowledge of stocks under our coverage. 05

Also, frequent interactions take place with CEOs, fund managers and analysts for clarity on markets and stocks in the radar of various institutional investors.