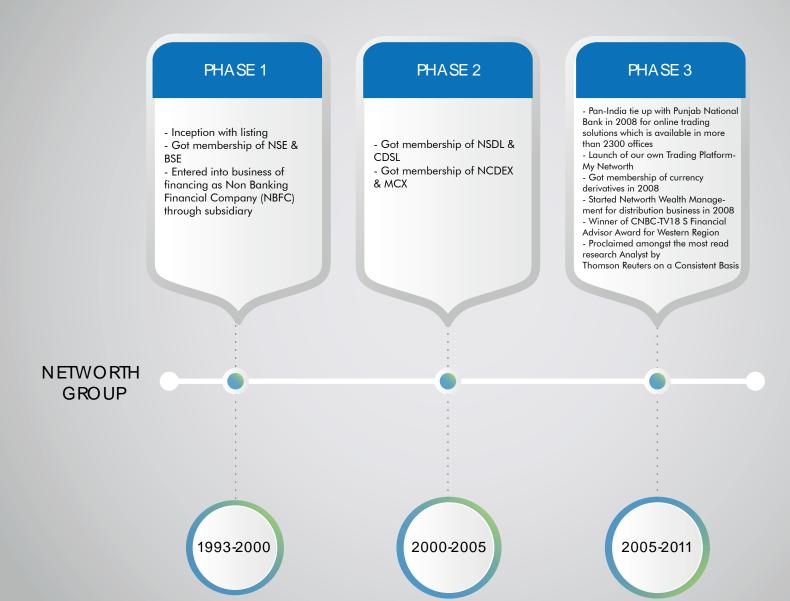

#### **PROGRESSIVE LANDMARKS**

INSTITUTIONAL
SETUP OF
MORE THAN
77 BANKS, 8DLLS,
3FLLS & 3
INSURANCE
COMPANIES

STRONG

2,30,751
REGISTERED
CLIENTS

A PAN INDIA
TIE UP WITH
PUNJAB NATIONAL
BANK FOR ONLINE
TRADING
SOLUTIONS
AVAILABLE
IN MORE THAN
2300 PNB OFFICES