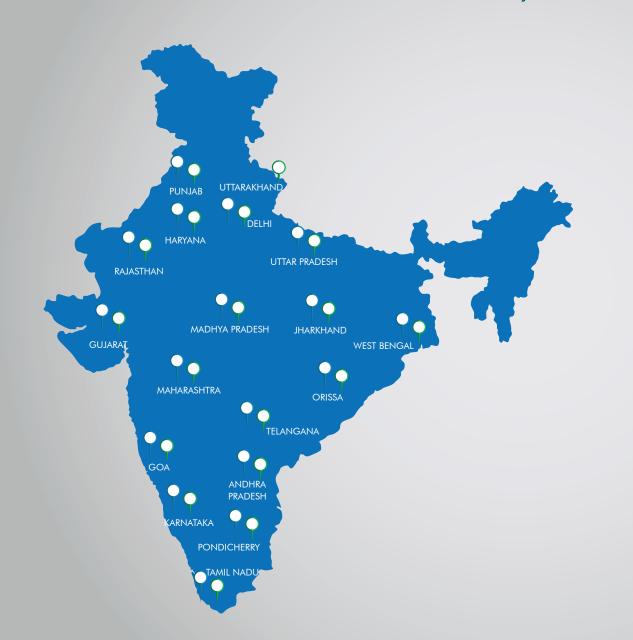

### TAKING EXCELLENCE, WHEREVER WE GO

| STATES         | BRACHES | SUB BROKER |
|----------------|---------|------------|
| GUJARAT        | 23      | 417        |
| MAHARASHTRA    | 07      | 209        |
| RAJASTHAN      | 02      | 20         |
| MADHYA PRADESH | 02      | 20         |
| HARYANA        | 02      | 02         |
| PUNJAB         | 02      | 14         |
| DELHI          | 02      | 44         |
| UTTARAKHAND    | 00      | 01         |
| UTTAR PRADESH  | 02      | 35         |
| JHARKHAND      | 01      | 10         |
| WEST BENGAL    | 03      | 37         |
| ORISSA         | 01      | 06         |
| TELANGANA      | 01      | 11         |
| GOA            | 01      | 17         |
| ANDHR PRADESH  | 08      | 90         |
| KARNATAKA      | 04      | 01         |
| TAMIL NADU     | 01      | 20         |
| PONDICHERRY    | 05      | 62         |