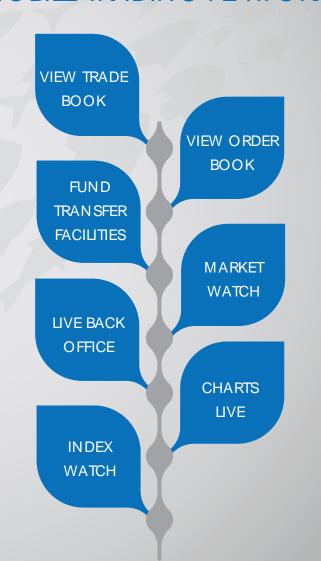

ce with CEOs, fund managers and analysts for clarity on markets and stocks in the radar of various institutional investors.



#### AN ARRAY OF OPPORTUNITIES TO REALIZE YOUR FINANCIAL QUEST





#### HARNESSING TECHNOLOGY, HELPING CLIENTS FLOW AHEAD



With mobiles emerging as more than just a call device, Mobile Trading is gaining fast acceptance. With growing penetration of internet, increasing demands of 3G and 4G networks, Mobile Trading is becoming a necessity for the modern traders.

To address this need of clients, we have launched our Mobile Trading Platform with all essential features required for fast and accurate trading. Our Mobile Trading Platform provides secure trading.

#### HARNESSING TECHNOLOGY, HELPING CLIENTS FLOW AHEAD



# KEY FEATURES OF OUR MOBILE TRADING PLATFORM





### TAKING EXCELLENCE, WHEREVER WE GO



| STATES         | BRACHES | SUB BROKER |
|----------------|---------|------------|
| GUJARAT        | 23      | 417        |
| MAHARASHTRA    | 07      | 209        |
| RAJASTHAN      | 02      | 20         |
| MADHYA PRADESH | 02      | 20         |
| HARYANA        | 02      | 02         |
| PUNJAB         | 02      | 14         |
| DELHI          | 02      | 44         |
| UTTARAKHAND    | 00      | 01         |
| UTTAR PRADESH  | 02      | 35         |
| JHARKHAND      | 01      | 10         |
| WEST BENGAL    | 03      | 37         |
| ORISSA         | 01      | 06         |
| TELANGANA      | 01      | 11         |
| GOA            | 01      | 17         |
| ANDHR PRADESH  | 08      | 90         |
| KARNATAKA      | 04      | 01         |